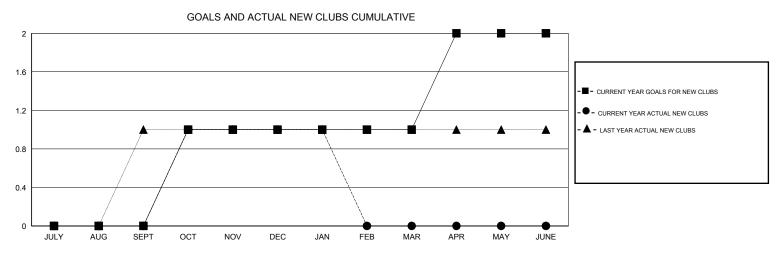

## LOCATION NETHERLANDS

|                            |                  | Clubs               |                            |                             | Members                    |                    |                       |                              |                             |  |
|----------------------------|------------------|---------------------|----------------------------|-----------------------------|----------------------------|--------------------|-----------------------|------------------------------|-----------------------------|--|
|                            | RESU             | LTS FOR 2013-2014   |                            |                             | RESULTS FOR 2013-2014      |                    |                       |                              |                             |  |
| QUARTER                    | NEW CLUB<br>GOAL | ACTUAL NEW<br>CLUBS | ACTUAL<br>DROPPED<br>CLUBS | ACTUAL NET<br>GAIN/<br>LOSS | QUARTER                    | NEW MEMBER<br>GOAL | ACTUAL NEW<br>MEMBERS | ACTUAL<br>DROPPED<br>MEMBERS | ACTUAL NET<br>GAIN/<br>LOSS |  |
| JULY/AUG/SEPT              | 0                | 0                   | 1                          | -1                          | JULY/AUG/SEPT              | 0                  | 15                    | 8                            | 7                           |  |
| OCT/NOV/DEC<br>JAN/FEB/MAR | 1<br>0           | 1<br>0              | 0<br>0                     | 1<br>0                      | OCT/NOV/DEC<br>JAN/FEB/MAR | 24<br>0            | 41<br>4               | 24<br>12                     | 17<br>-8                    |  |
| APR/MAY/JUNE               | 1                | 0                   | 0                          | 0                           | APR/MAY/JUNE               | 24                 | 0                     | 0                            | 0                           |  |